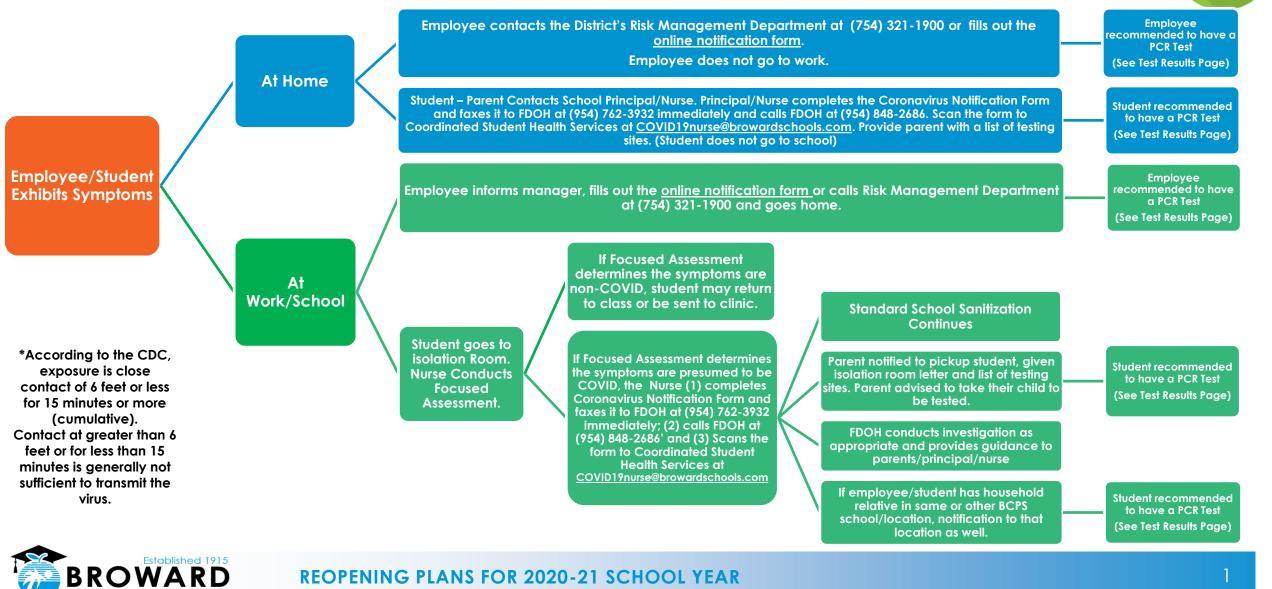

## **Student/Employee Exhibits COVID-19 Symptoms**

**ILLUSTRATIVE** 

°×× °××



## **COVID-19 Test Results Positive/Negative**

**ILLUSTRATIVE** 





\*According to the CDC, exposure is close contact of 6 feet or less for 15 minutes or more (cumulative). Contact at greater than 6 feet or for less than 15 minutes is generally not sufficient to transmit the virus.

test

Employee/Student may return when:

(1) It has been at least 10 days since symptoms began and, (2) 24 hours without fever, without use of fever reducing medications and, (3) Other symptoms have improved and,

(4) One negative PCR test result is received.

2