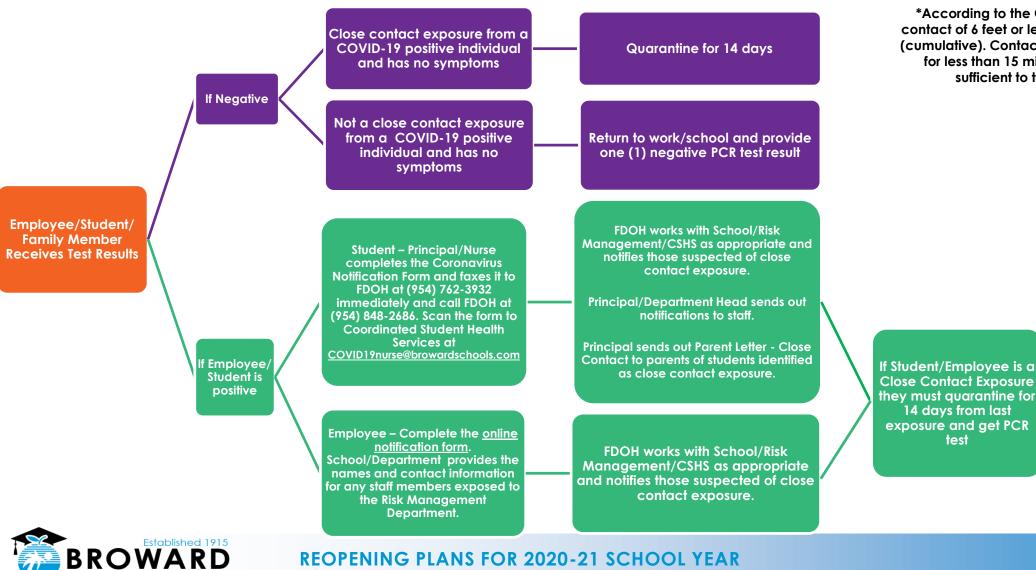

## **COVID-19 Test Results Positive/Negative**

**ILLUSTRATIVE** 

\*According to the CDC, exposure is close contact of 6 feet or less for 15 minutes or more (cumulative). Contact at greater than 6 feet or for less than 15 minutes is generally not sufficient to transmit the virus.

test

Employee/Student may return when:

(1) It has been at least 10 days since symptoms began and, (2) 24 hours without fever, without use of fever reducing medications and, (3) Other symptoms have improved and,

(4) One negative PCR test result is received.

2